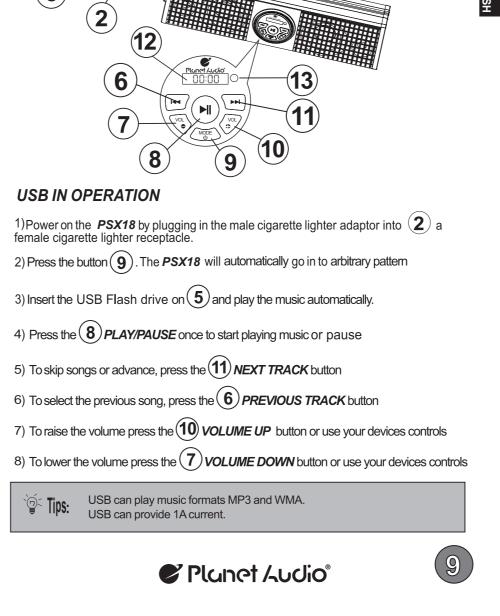

fore 1- Power Accessory Extension Adaptor any wiring procedures, it is suggested that an optional fuse and fuse holder (not included) with 8 has a weather resistant design, it should not be submerged in or under water under any - Remote control e only the installation parts provided with the PSX18 • Wash with a mild soap or detergent and lukewarm water using a clean sponge or a soft cloth. Rinse well with 1- User Manual clean water. "Don'ts" - Very Important DON'T clean in hot sun or on very hot days. 1- Warranty Card ON'T use abrasive or highly alkaline cleaners on the main body DON'T scrape the main body with razor blades, or other sharp instruments DON'T ever use, gasoline, acetone or carbon tetrachloride

BEFORE YOU START

Using other mounting methods may void this warranty

















INSTALLATION