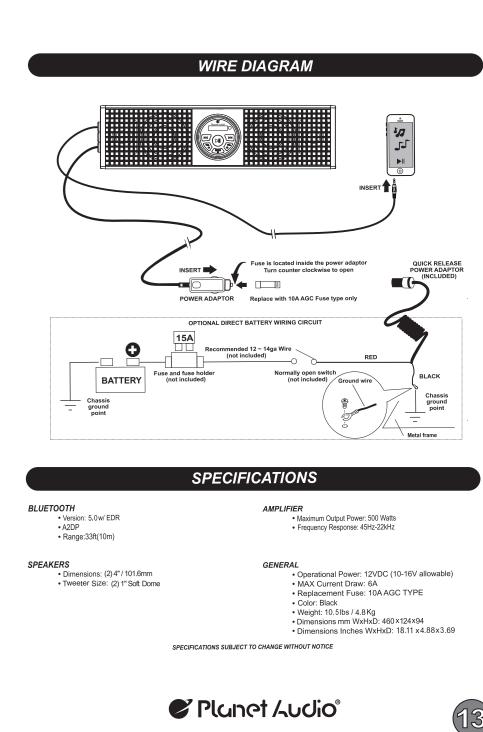

## Planet Audio® IMPORTANT SAFETY PRECAUTIONS mobile equipment while driving a motorized vehicle - safe driving and safety consideration of PSX18 All-Terrain Sound System Is strough always be your highest profity. The event you should notice smoke, strange noises or odor from this product, or any other abnormal signs, adiately turn off the power and consult your dealer or the nearest authorized *Planet Audio* Service er. Using this product in this condition may result in permanent damage to the system. Please read through these instructions carefully so you will know how to operate your model properly. your volume control at a low setting, then slowly increase the sound until you can hear it comfortably After you have finished reading the instructions, keep this document in a BE SURE TO OBSERVE THE FOLLOWING GUIDELINES: safe place for future reference. Do not turn up the volume so high that you can't hear what's around you. - Use caution or temporarily discontinue use in potentially hazardous situations. INSTALLATION PRECAUTIONS THIS PACKAGE CONTAINS WARNING - Always consult a professional installer - PSX18 All-Terrain Speaker System • Do not attempt to install or service this product by yourself. Installation or servicing of this product by persons thout professional training and experience in electronic equipment and motorized vehicle accessories may be dangerous and could expose you to the risk of electric shock, injury or other hazards Refer any repairs to a qualified *Planet Audio* Service Center e PSX18 can be powered from a vehicles cigarette lighter / auxiliary power port, or hard wired directly to the through an optional relay / accessory switch wiring directly to the vehicles battery, be sure to disconnect the batteries negative terminal wire before 1- Power Accessory Extension Adaptor any wiring procedures, it is suggested that an optional fuse and fuse holder (not included) with 8 has a weather resistant design, it should not be submerged in or under water under any - Remote control e only the installation parts provided with the PSX18 • Wash with a mild soap or detergent and lukewarm water using a clean sponge or a soft cloth. Rinse well with 1- User Manual clean water. "Don'ts" - Very Important DON'T clean in hot sun or on very hot days. 1- Warranty Card ON'T use abrasive or highly alkaline cleaners on the main body DON'T scrape the main body with razor blades, or other sharp instruments DON'T ever use, gasoline, acetone or carbon tetrachloride