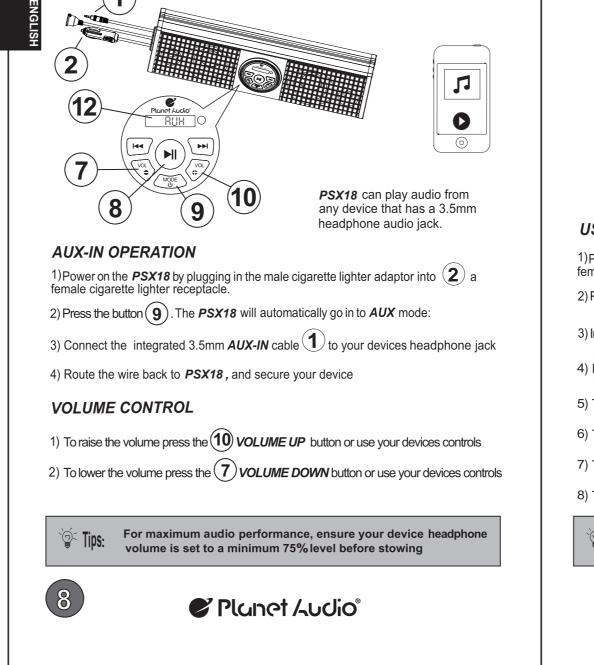

before 1- Power Accessory Extension Adaptor any wiring procedures, it is suggested that an optional fuse and fuse holder (not included) with 8 has a weather resistant design, it should not be submerged in or under water under any - Remote control e only the installation parts provided with the PSX18 • Wash with a mild soap or detergent and lukewarm water using a clean sponge or a soft cloth. Rinse well with 1- User Manual clean water. "Don'ts" - Very Important DON'T clean in hot sun or on very hot days. 1- Warranty Card ON'T use abrasive or highly alkaline cleaners on the main body DON'T scrape the main body with razor blades, or other sharp instruments DON'T ever use, gasoline, acetone or carbon tetrachloride

BEFORE YOU START

Using other mounting methods may void this warranty

















INSTALLATION