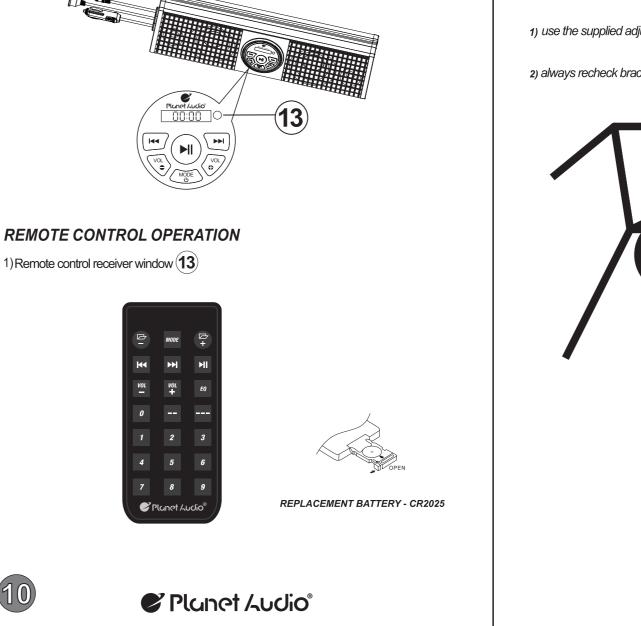

re 1- Power Accessory Extension Adaptor any wiring procedures, it is suggested that an optional fuse and fuse holder (not included) with 8 has a weather resistant design, it should not be submerged in or under water under any - Remote control e only the installation parts provided with the PSX18 • Wash with a mild soap or detergent and lukewarm water using a clean sponge or a soft cloth. Rinse well with 1- User Manual clean water. "Don'ts" - Very Important DON'T clean in hot sun or on very hot days. 1- Warranty Card ON'T use abrasive or highly alkaline cleaners on the main body DON'T scrape the main body with razor blades, or other sharp instruments DON'T ever use, gasoline, acetone or carbon tetrachloride

BEFORE YOU START

Using other mounting methods may void this warranty

















INSTALLATION