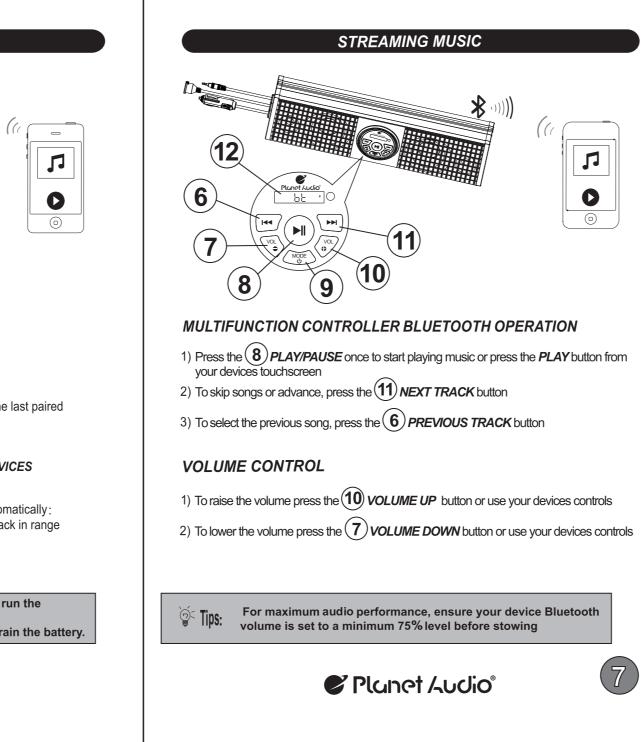

e before 1- Power Accessory Extension Adaptor any wiring procedures, it is suggested that an optional fuse and fuse holder (not included) with 8 has a weather resistant design, it should not be submerged in or under water under any - Remote control e only the installation parts provided with the PSX18 • Wash with a mild soap or detergent and lukewarm water using a clean sponge or a soft cloth. Rinse well with 1- User Manual clean water. "Don'ts" - Very Important DON'T clean in hot sun or on very hot days. 1- Warranty Card ON'T use abrasive or highly alkaline cleaners on the main body DON'T scrape the main body with razor blades, or other sharp instruments DON'T ever use, gasoline, acetone or carbon tetrachloride

BEFORE YOU START

Using other mounting methods may void this warranty

















INSTALLATION