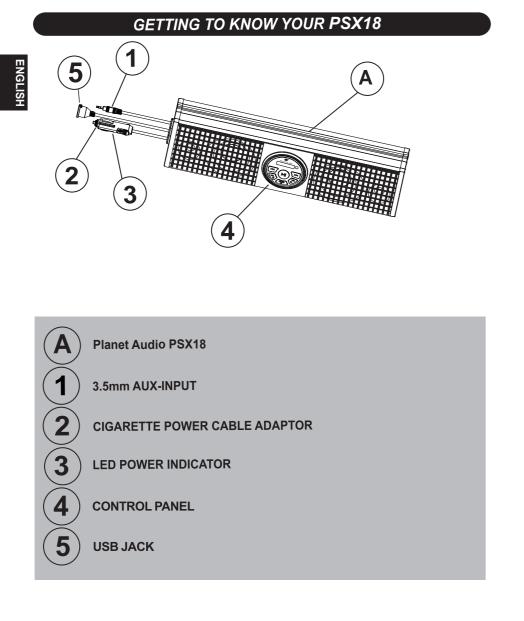

al wire before 1- Power Accessory Extension Adaptor any wiring procedures, it is suggested that an optional fuse and fuse holder (not included) with 8 has a weather resistant design, it should not be submerged in or under water under any - Remote control e only the installation parts provided with the PSX18 • Wash with a mild soap or detergent and lukewarm water using a clean sponge or a soft cloth. Rinse well with 1- User Manual clean water. "Don'ts" - Very Important DON'T clean in hot sun or on very hot days. 1- Warranty Card ON'T use abrasive or highly alkaline cleaners on the main body DON'T scrape the main body with razor blades, or other sharp instruments DON'T ever use, gasoline, acetone or carbon tetrachloride

BEFORE YOU START

Using other mounting methods may void this warranty

















INSTALLATION