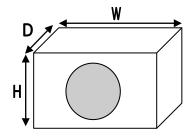

### **Enclosure Dimensions**

### **External Sealed Dimensions:**

Height (H): 12" (305 mm) Depth (D): 10" (254 mm) Width (W): 14" (356 mm)

Cutout Diameter: 9.125" (232 mm)