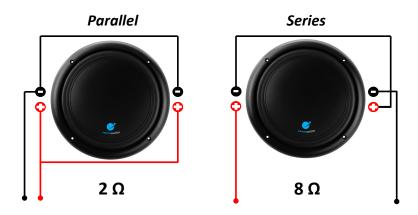

he enclosure of 0.75" (19 mm). Below you will find the dimensions to make the enclosure to suit the subwoofer, it has been designed for maximum output while retaining great sound quality.

The dimensions have already accounted for the volume displacement of the subwoofer, and using 3/4" (19mm) MDF.
All dimensions are external.

### **Enclosure Dimensions**



### **External Sealed Dimensions:**

Height (H): 12" (305 mm) Depth (D): 10" (254 mm) Width (W): 14" (356 mm)

Cutout Diameter: 9.125" (232 mm)



#### **External Ported Dimensions:**

Height (H): 12" (305 mm)
Depth (D): 13.5" (345 mm)
Width (W): 23" (584 mm)
Slot Port Height: 10.5" (267 mm)
Slot Port Length: 32.5" (826 mm)

Slot Width: 1.25" (32 mm)

Slot Port Extension: 18.5" (470 mm)

Tuning Freq: 35 Hz





5



# Wiring Options



## **Multiple Subwoofers**





## **Product Specifications**

 $\begin{array}{lll} \text{Impedance} & \text{Dual 4}\,\Omega \\ \text{Resonant Frequency} & \text{41 Hz} \\ \text{Qts} & \text{0.722} \\ \text{Qms} & \text{3.79} \\ \text{Qes} & \text{0.891} \\ \end{array}$ 

Vas 0.63 ft<sup>3</sup> (17.8 liters)

Xmax 13 mm Sensitivity (1 W/ 1 m) 83 dB Peak Power Handling 1800 W

Mounting Depth 6" (152 mm)
Cutout Diameter 9-1/8" (232mm)