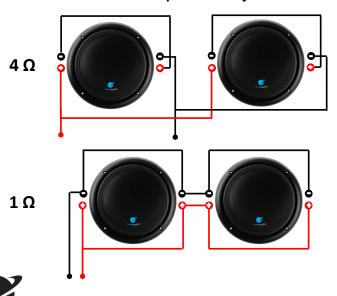

Below you will find the dimensions to make the enclosure to suit the subwoofer, it has been designed for maximum output while retaining great sound quality.

The dimensions have already accounted for the volume displacement of the subwoofer, and using 3/4" (19mm) MDF.
All dimensions are external.

### **Enclosure Dimensions**



### **External Sealed Dimensions:**

Height (H): 12" (305 mm) Depth (D): 10" (254 mm) Width (W): 14" (356 mm)

Cutout Diameter: 9.125" (232 mm)



#### **External Ported Dimensions:**

Height (H): 12" (305 mm)
Depth (D): 13.5" (345 mm)
Width (W): 23" (584 mm)
Slot Port Height: 10.5" (267 mm)
Slot Port Length: 32.5" (826 mm)

Slot Width: 1.25" (32 mm)

Slot Port Extension: 18.5" (470 mm)

Tuning Freq: 35 Hz





5



# Wiring Options



## **Multiple Subwoofers**





## **Product Specifications**

 $\begin{array}{lll} \text{Impedance} & \text{Dual 4}\,\Omega \\ \text{Resonant Frequency} & \text{41 Hz} \\ \text{Qts} & \text{0.722} \\ \text{Qms} & \text{3.79} \\ \text{Qes} & \text{0.891} \\ \end{array}$ 

Vas 0.63 ft<sup>3</sup> (17.8 liters)

Xmax 13 mm Sensitivity (1 W/ 1 m) 83 dB Peak Power Handling 1800 W

Mounting Depth 6" (152 mm)
Cutout Diameter 9-1/8" (232mm)