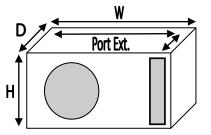

### **Enclosure Dimensions**

#### **External Ported Dimensions:**

Height (H): 12" (305 mm)
Depth (D): 13.5" (345 mm)
Width (W): 23" (584 mm)
Slot Port Height: 10.5" (267 mm)
Slot Port Length: 32.5" (826 mm)

Slot Width: 1.25" (32 mm)

Slot Port Extension: 18.5" (470 mm)

Tuning Freq: 35 Hz

5